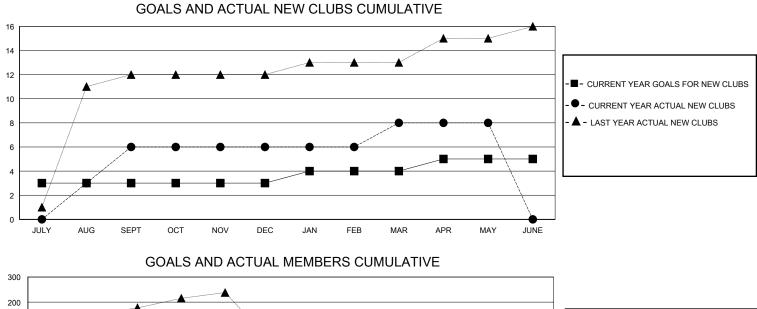

## MONTHLY MEMBERSHIP PROGRESS REPORT

District 325 C

Results as of: 5/31/2024

| GMT:          |               | GMT CA      |               |                       |                        |                         |                                                    |  |
|---------------|---------------|-------------|---------------|-----------------------|------------------------|-------------------------|----------------------------------------------------|--|
|               | Club          | S           |               | Members               |                        |                         |                                                    |  |
|               | RESULTS FOR   | R 2023-2024 |               | RESULTS FOR 2023-2024 |                        |                         |                                                    |  |
| QUARTER       | NEW CLUB GOAL | NEW CLUBS   | DROPPED CLUBS | QUARTER               | BER GROWTH NET<br>GOAL | MEMBER GROWTH<br>ACTUAL | DROPPED<br>MEMBERS ACTUAL<br>(including transfers) |  |
| JULY/AUG/SEPT | 3             | 6           | 2             | JULY/AUG/SEPT         | 50                     | 289                     | 183                                                |  |
| OCT/NOV/DEC   | 0             | 0           | 8             | OCT/NOV/DEC           | 50                     | 80                      | 287                                                |  |
| JAN/FEB/MAR   | 1             | 2           | 7             | JAN/FEB/MAR           | 50                     | 142                     | 196                                                |  |
| APR/MAY/JUNE  | 1             | 0           | 0             | APR/MAY/JUNE          | 5                      | 8                       | 44                                                 |  |