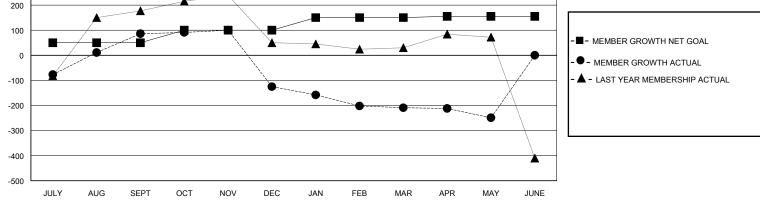

## MONTHLY MEMBERSHIP PROGRESS REPORT

District 325 C

Results as of: 5/31/2024

| GMT:          |               | GMT CA      |               |                       |                        |                         |                                                    |  |
|---------------|---------------|-------------|---------------|-----------------------|------------------------|-------------------------|----------------------------------------------------|--|
|               | Club          | S           |               | Members               |                        |                         |                                                    |  |
|               | RESULTS FOR   | R 2023-2024 |               | RESULTS FOR 2023-2024 |                        |                         |                                                    |  |
| QUARTER       | NEW CLUB GOAL | NEW CLUBS   | DROPPED CLUBS | QUARTER               | BER GROWTH NET<br>GOAL | MEMBER GROWTH<br>ACTUAL | DROPPED<br>MEMBERS ACTUAL<br>(including transfers) |  |
| JULY/AUG/SEPT | 3             | 6           | 2             | JULY/AUG/SEPT         | 50                     | 289                     | 183                                                |  |
| OCT/NOV/DEC   | 0             | 0           | 8             | OCT/NOV/DEC           | 50                     | 80                      | 287                                                |  |
| JAN/FEB/MAR   | 1             | 2           | 7             | JAN/FEB/MAR           | 50                     | 142                     | 196                                                |  |
| APR/MAY/JUNE  | 1             | 0           | 0             | APR/MAY/JUNE          | 5                      | 8                       | 44                                                 |  |